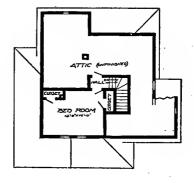

Design No. 2003

First Floor Plan

Second Floor Plan

#### Size: Width, 19 feet 10 inches; length, 38 feet, exclusive of porches

Blue prints consist of basement plan; first and second floor plans; front, two side elevations; wall sections and all necessary interior details. Specifications consist of about twenty pages of typewritten matter.

Full and complete working plans and specifications of this house will be furnished for \$5.00. Cost of this house is from about \$2,550,00 to about \$2,800.00, according to the locality in which it is built.